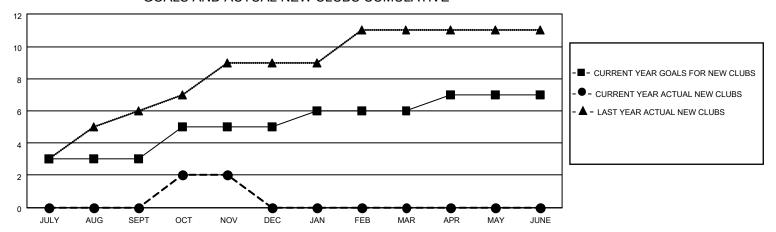

## GOALS AND ACTUAL NEW CLUBS CUMULATIVE

## MONTHLY MEMBERSHIP PROGRESS REPORT

LOCATION INDIA District 320 D Results as of: 11/30/2022

| Clubs RESULTS FOR 2022-2023 |   |   |    | Members RESULTS FOR 2022-2023 |   |     |     |
|-----------------------------|---|---|----|-------------------------------|---|-----|-----|
|                             |   |   |    |                               |   |     |     |
| JULY/AUG/SEPT               | 3 | 0 | 12 | JULY/AUG/SEPT                 | 5 | 96  | 158 |
| OCT/NOV/DEC                 | 2 | 2 | 10 | OCT/NOV/DEC                   | 5 | 216 | 117 |
| JAN/FEB/MAR                 | 1 | 0 | 0  | JAN/FEB/MAR                   | 5 | 0   | 0   |
| APR/MAY/JUNE                | 1 | 0 | 0  | APR/MAY/JUNE                  | 5 | 0   | 0   |