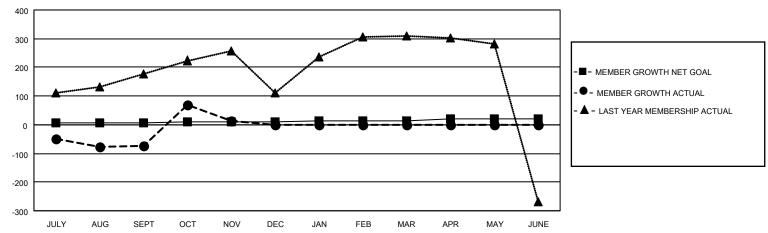

## GOALS AND ACTUAL MEMBERS CUMULATIVE

| DROPPED CLUBS: 22 |     | 65 CLUBS OF 154 ADDED 1 OR<br>MORE NEW MEMBERS | GENDER DISTRIBUTION                 |                |  |
|-------------------|-----|------------------------------------------------|-------------------------------------|----------------|--|
|                   |     | WORE NEW WEINBERS                              | MALE                                | 2,964 (81.36%) |  |
|                   |     |                                                | FEMALE                              | 678 (18.61%)   |  |
| DROPPED MEMBERS   |     |                                                | NON BINARY                          | 1 (0.03%)      |  |
|                   |     |                                                | PREFER NOT TO ANSWER                | 0 (0.00%)      |  |
| DECEASED          | 2   |                                                |                                     |                |  |
| CLUB CANCELLED    | 62  | CLICK HERE FOR CUMULATIVE                      | TOTAL FAMILY UNIT MEMBERS           | 1,285          |  |
| OTHER             | 211 | MEMBERSHIP DATA                                |                                     |                |  |
| TOTAL 275         |     |                                                | FAMILY MEMBERS PAYING HALF DUES 774 |                |  |
|                   |     |                                                |                                     |                |  |

## MONTHLY MEMBERSHIP PROGRESS REPORT

LOCATION INDIA District 320 D Results as of: 11/30/2022

| Clubs RESULTS FOR 2022-2023 |   |   |    | Members RESULTS FOR 2022-2023 |   |     |     |
|-----------------------------|---|---|----|-------------------------------|---|-----|-----|
|                             |   |   |    |                               |   |     |     |
| JULY/AUG/SEPT               | 3 | 0 | 12 | JULY/AUG/SEPT                 | 5 | 96  | 158 |
| OCT/NOV/DEC                 | 2 | 2 | 10 | OCT/NOV/DEC                   | 5 | 216 | 117 |
| JAN/FEB/MAR                 | 1 | 0 | 0  | JAN/FEB/MAR                   | 5 | 0   | 0   |
| APR/MAY/JUNE                | 1 | 0 | 0  | APR/MAY/JUNE                  | 5 | 0   | 0   |